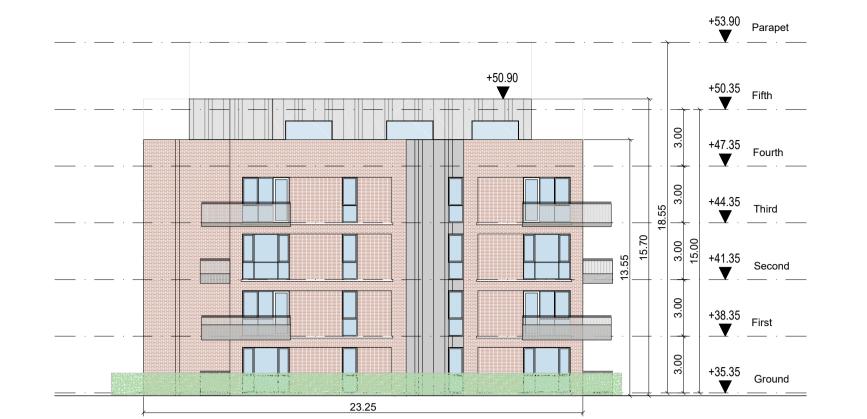

NORTHWEST ELEVATION

SOUTHWEST ELEVATION

NORTHEAST ELEVATION

ROOF PLAN CROSS-SECTION

SOUTHEAST ELEVATION

C This drawing is copyright.1 Do not scale this drawing.

- 2 Errors and omissions to be immediately notified to Architect.
- All dimensions to be checked on site.
   To be read with relevant Engineers drawings.

#### External Finishes:

Roof:

Single-ply membrane to flat roof behind parapets.

### Walls:

Selected facing brick in stack bond and stretcher bond.

Windows:

Standing seam metal cladding.

### Aluminium and/or timber framed

Balcony balustrades:
Metal balustrades with infill vertical bar and metal plate of varying height for privacy to lower floors.
Hedging beyond ground floor balustrading.