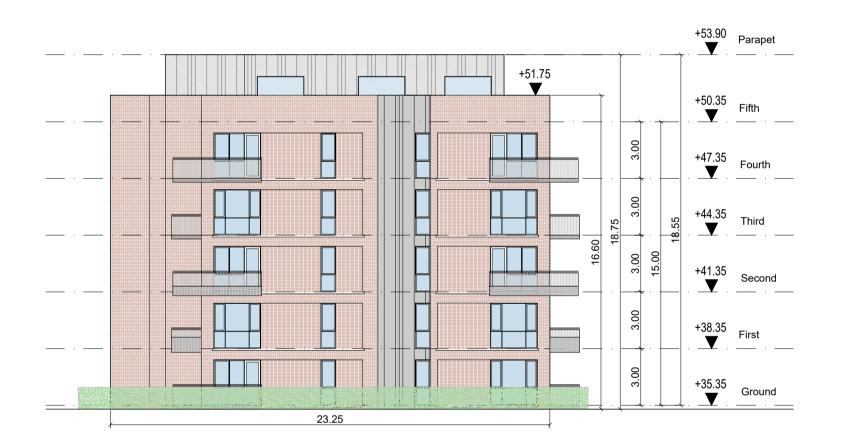

### Note:

All dimensions in metres

#### External Finishes:

Roof:

Single-ply membrane to flat roof behind parapets.

### Walls:

Selected facing brick in stack bond and stretcher bond.

Windows:

Standing seam metal cladding.

### Aluminium and/or timber framed

Balcony balustrades:
Metal balustrades with infill vertical bar and metal plate of varying height for privacy to lower floors.
Hedging beyond ground floor balustrading.