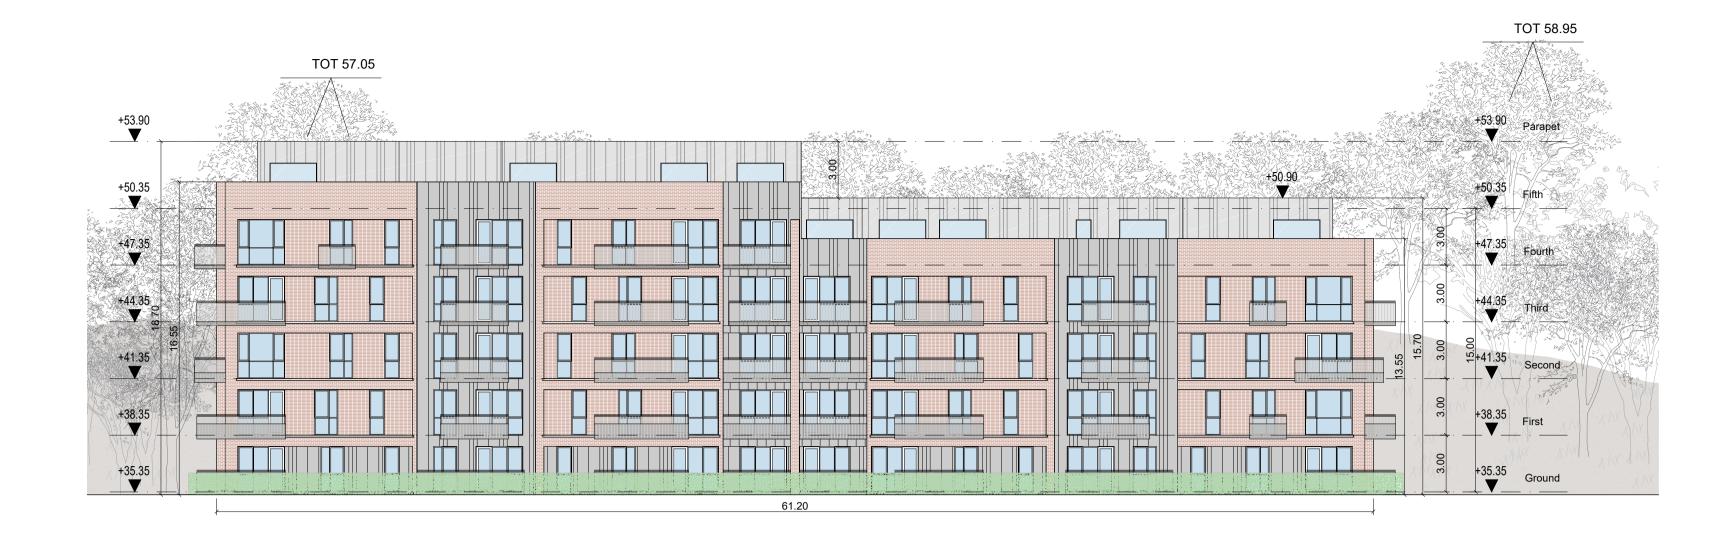

NORTHWEST ELEVATION

SOUTHWEST ELEVATION

NORTHEAST ELEVATION

ROOF PLAN CROSS-SECTION

SOUTHEAST ELEVATION

C This drawing is copyright.1 Do not scale this drawing.

- 2 Errors and omissions to be immediately notified to Architect.
- All dimensions to be checked on site.
   To be read with relevant Engineers drawings.

#### External Finishes:

Roof:

Single-ply membrane to flat roof behind parapets.

### Walls:

Selected facing brick in stack bond and stretcher bond.

Windows:

Standing seam metal cladding.

### Aluminium and/or timber framed

Balcony balustrades:
Metal balustrades with infill vertical bar and metal plate of varying height for privacy to lower floors.
Hedging beyond ground floor balustrading.