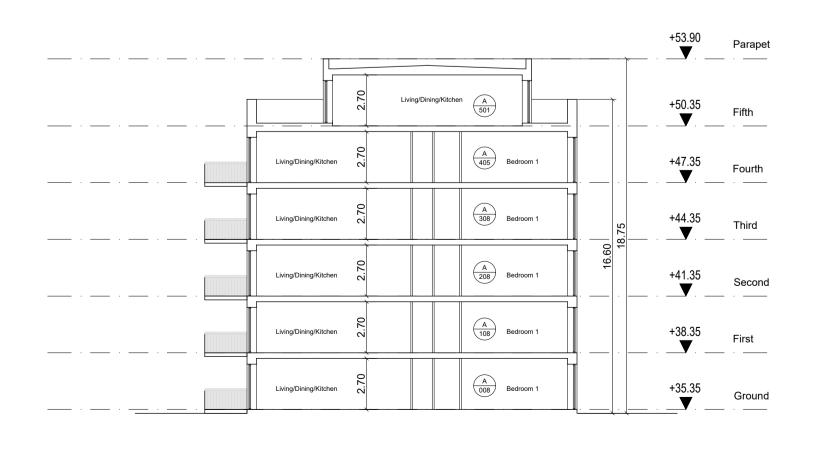

NORTHWEST ELEVATION



SOUTHWEST ELEVATION

NORTHEAST ELEVATION



ROOF PLAN CROSS-SECTION



SOUTHEAST ELEVATION



C This drawing is copyright.1 Do not scale this drawing.

- 2 Errors and omissions to be immediately notified to Architect.
- All dimensions to be checked on site.
   To be read with relevant Engineers drawings.

### Note:

All dimensions in metres

#### External Finishes:

Roof:

Single-ply membrane to flat roof behind parapets.

### Walls:

Selected facing brick in stack bond and stretcher bond.

Windows:

Standing seam metal cladding.

### Aluminium and/or timber framed

Balcony balustrades:
Metal balustrades with infill vertical bar and metal plate of varying height for privacy to lower floors.
Hedging beyond ground floor balustrading.



| visions                                     | dat                                                            | e                |
|--------------