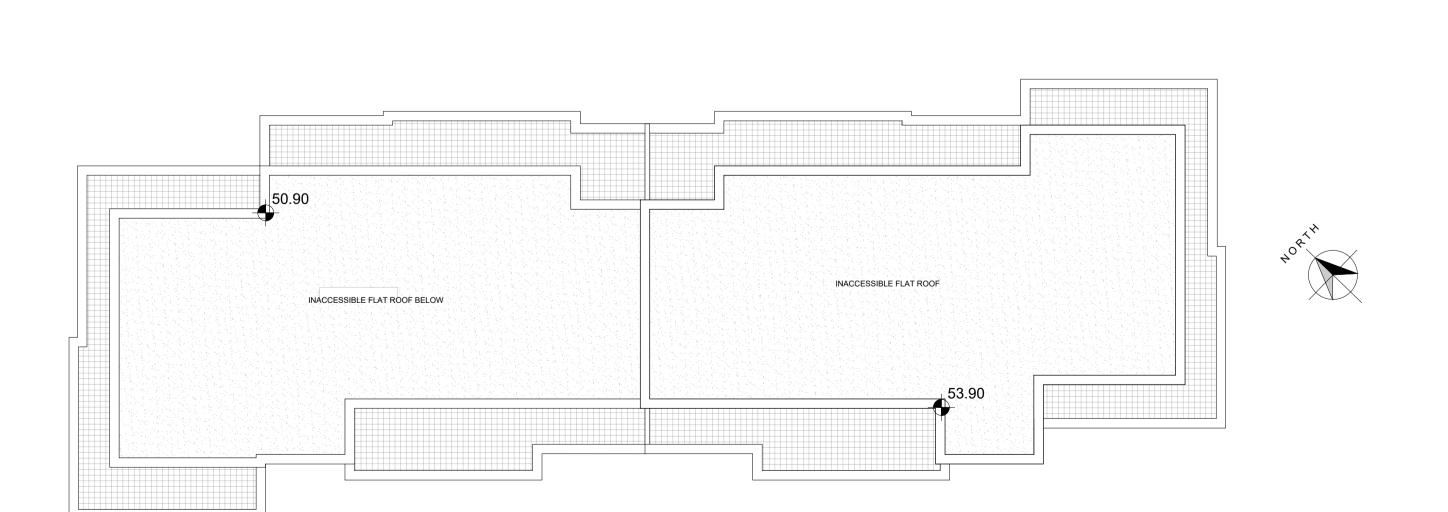

NORTHWEST ELEVATION

SOUTHWEST ELEVATION

NORTHEAST ELEVATION

ROOF PLAN CROSS-SECTION

SOUTHEAST ELEVATION

C This drawing is copyright.1 Do not scale this drawing.

- 2 Errors and omissions to be immediately notified to Architect.
- All dimensions to be checked on site.
   To be read with relevant Engineers drawings.