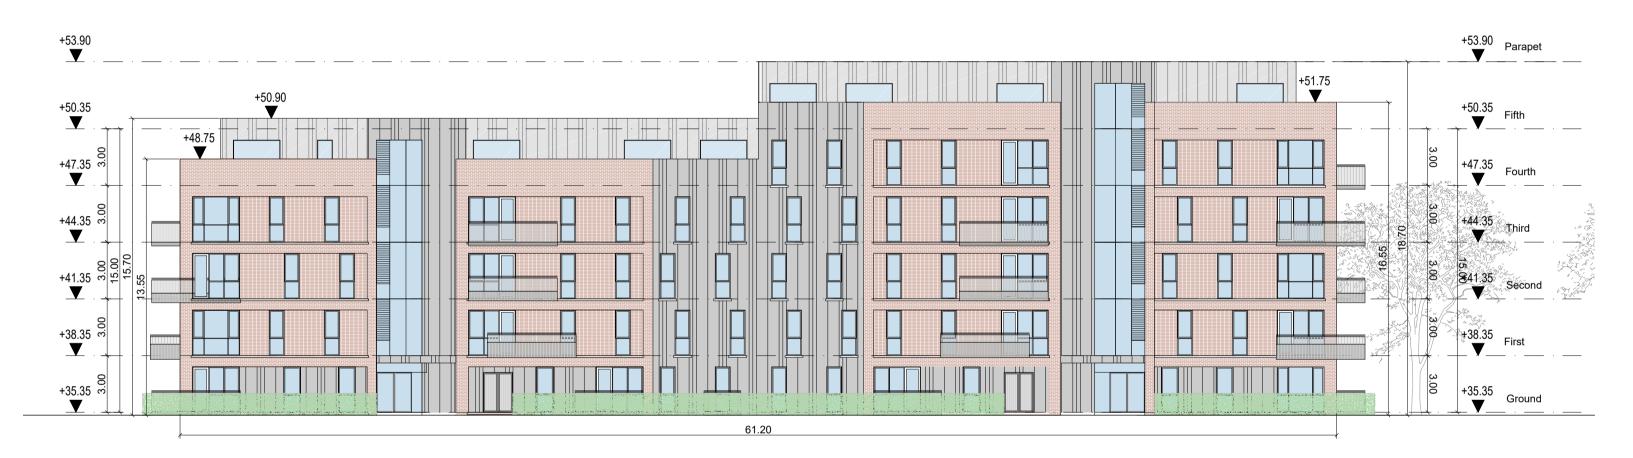

NORTHWEST ELEVATION

SOUTHWEST ELEVATION

NORTHEAST ELEVATION

ROOF PLAN CROSS-SECTION

SOUTHEAST ELEVATION

C This drawing is copyright.1 Do not scale this drawing.

- 2 Errors and omissions to be immediately notified to Architect.
- All dimensions to be checked on site.
   To be read with relevant Engineers drawings.

#### External Finishes:

Roof:

Single-ply membrane to flat roof behind parapets.

### Walls:

Selected facing brick in stack bond and stretcher bond.

Windows:

Standing seam metal cladding.

### Aluminium and/or timber framed

Balcony balustrades:
Metal balustrades with infill vertical bar and metal plate of varying height for privacy to lower floors.
Hedging beyond ground floor balustrading.